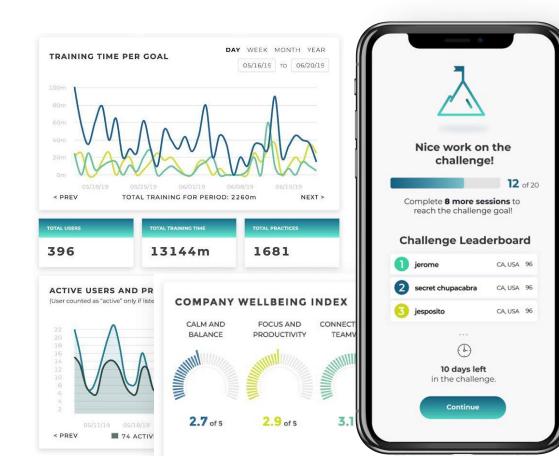

| 705 Employees Surveyed<br>(During onboarding or updated from app profile) |              |                                                | Calm & Baland<br>Impact Analysis                 |                                               |
|---------------------------------------------------------------------------|--------------|------------------------------------------------|--------------------------------------------------|-----------------------------------------------|
| 20.6% 13.1%<br>10.5%                                                      | -            | r Interruptions<br>ance<br>Conflict<br>adlines | 16%<br>42%                                       | 38%<br>→<br>48%                               |
| ucto solutuu<br>Teasiilees                                                |              |                                                | <b>42</b> %                                      | 14%                                           |
| Getting to Sleep                                                          | 9265         |                                                | 1084 Employee                                    |                                               |
| Silent Practice                                                           | 5267         | 💄 = Rai                                        | (Completed Baseline<br>Rating<br>ted 1-3 = Rated | (S)                                           |
| Letting Go                                                                | 4777         |                                                |                                                  |                                               |
| Deep Sleep                                                                | 3435         | Compa                                          | nv We                                            | Ilhoing                                       |
|                                                                           |              |                                                |                                                  | incenty                                       |
| Gratitude                                                                 | 3431         | CALM AND BALANCE                               | FOCUS AND                                        | CONNECTION AND                                |
| Gratitude<br>Ocean Waves                                                  | 3431<br>3172 |                                                |                                                  | and the same through the second states of the |
|                                                                           |              |                                                | FOCUS AND                                        | CONNECTION AND                                |
| Ocean Waves                                                               | 3172<br>2586 |                                                | FOCUS AND                                        | CONNECTION AND                                |
| Ocean Waves<br>Boost Optimism                                             | 3172<br>2586 |                                                | FOCUS AND                                        | CONNECTION AND                                |